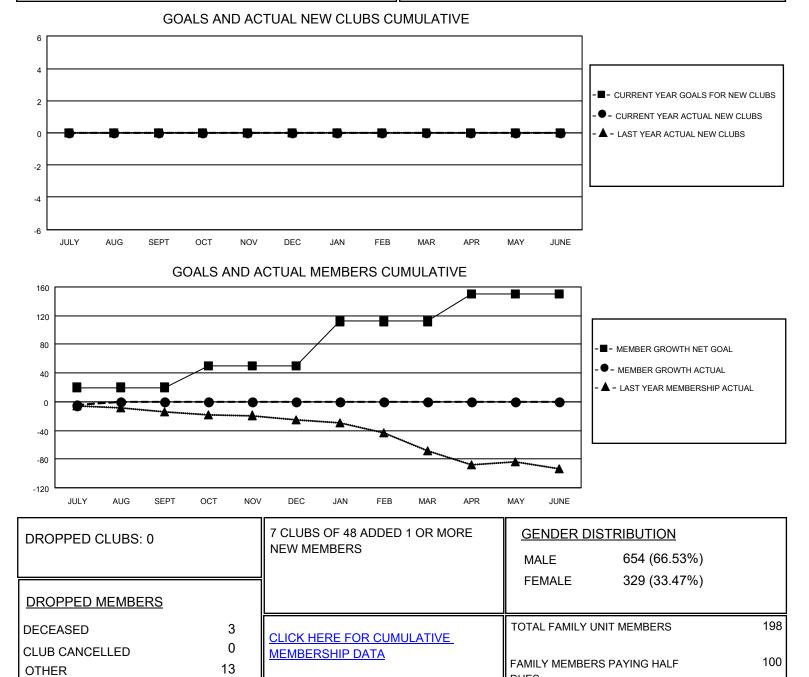

## LOCATION AUSTRALIA

TOTAL

MBR0181

District 201T1

Results as of: 7/31/2021

| Clubs                 |               |           |               | Members               |                         |                         |                                                    |
|-----------------------|---------------|-----------|---------------|-----------------------|-------------------------|-------------------------|----------------------------------------------------|
| RESULTS FOR 2021-2022 |               |           |               | RESULTS FOR 2021-2022 |                         |                         |                                                    |
| QUARTER               | NEW CLUB GOAL | NEW CLUBS | DROPPED CLUBS | QUARTER MEM           | MBER GROWTH NET<br>GOAL | MEMBER GROWTH<br>ACTUAL | DROPPED<br>MEMBERS ACTUAL<br>(including transfers) |
| JULY/AUG/SEPT         | 0             | 0         | 0             | JULY/AUG/SEPT         | 20                      | 11                      | 16                                                 |
| OCT/NOV/DEC           | 0             | 0         | 0             | OCT/NOV/DEC           | 30                      | 0                       | 0                                                  |
| JAN/FEB/MAR           | 0             | 0         | 0             | JAN/FEB/MAR           | 62                      | 0                       | 0                                                  |
| APR/MAY/JUNE          | 0             | 0         | 0             | APR/MAY/JUNE          | 38                      | 0                       | 0                                                  |